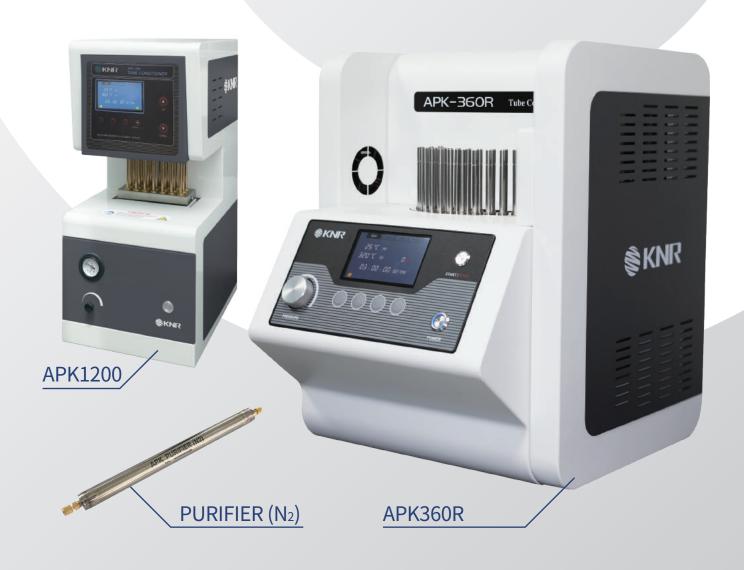

## TUBE CONDITIONER

APK1200 ▮ APK360R ▮ PURIFIER

## **TUBE CONDITIONER**

The model APK360R is the important accessory for any thermal desorption instrument. It is recommended that sorbent tubes are cleaned before their initial use and after each subsequent sample run. This will make you sure that no residual contamination exist which will compros mise your work. The APK360R Tube Conditioner works automatically with the simple push of a button. The built-in heaters quickly heat to the pre-programmed temperatures (up to 400°C) and the tubes are purged clean for a user-selected period of time. After the cleaning process is complete, the tubes are rapidly cooled by cooling fan for quick removal and you are ready to load your next batch of tubes. The APK360R will help to collect the most accurate results with your analysis without residues from the previous run and will help extend the life of your sorbent tubes.

## **FEATURES**

- Oven type instrument which prevents surface scratches of sorbent tubes.
- Conditioning up to 36 sorbent tubes at the same time
- Minimize gas loss with automatic gas-flow-saver function
- Use one-touch method that facilitate attach and detach the tubes.
- At the start of conditioning, the tube holder automatically get into the oven.
  When the conditioning ends, it automatically returns from the oven and cools down by fan.
- 10 Steps of programmable conditioning by GUI interface
- Automatic shut-down function when heating above a certain temperature
- 1/4" O.D x 3.5" L Tube Applicable (Option: 6mm O.D x 17.8cm L)